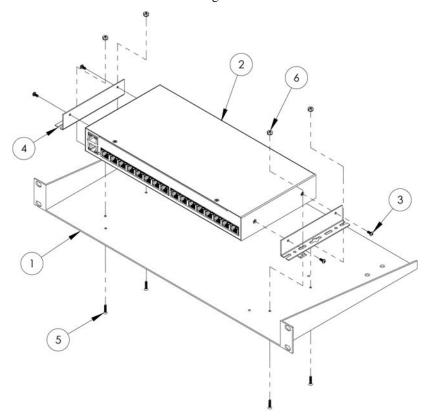

## **Mounting to the Comtrol Rack Mount Shelf**

Use the following table to reference the numbers in the drawing.

ITEM NO. QTY. **DESCRIPTION** SHELF, RACKMOUNT, DVC MSTR ATS/RTS 2 DVA, DEVICEMASTER LT16, RJ45, 2E 1 3 SCRW, PPH, 4-40, 1/4", BLK 4 4 BRACKET, PANEL/RACKMOUNT, DM LT16 2 5 SCRW, PHIL, FLAT, 4-40, 1/2", BLACK 4 6 NUT, KEPS, 4-40, BLACK 4