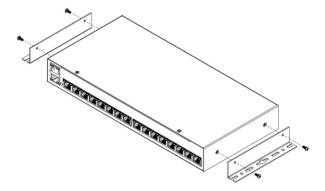

#### Installing the Mounting Kit to the DeviceMaster RTS/LT16

You can refer to the following drawings for installation procedures or view the 3D animation at: <a href="http://www.comtrol.com/ethernet-device-servers/devicemaster-rts/devicemaster-rts/devicemaster-rts/devicemaster-rts/devicemaster-rts/devicemaster-rts/devicemaster-rts/devicemaster-rts/devicemaster-rts/devicemaster-rts/devicemaster-rts/devicemaster-rts/devicemaster-rts/devicemaster-rts/devicemaster-rts/devicemaster-rts/devicemaster-rts/devicemaster-rts/devicemaster-rts/devicemaster-rts/devicemaster-rts/devicemaster-rts/devicemaster-rts/devicemaster-rts/devicemaster-rts/devicemaster-rts/devicemaster-rts/devicemaster-rts/devicemaster-rts/devicemaster-rts/devicemaster-rts/devicemaster-rts/devicemaster-rts/devicemaster-rts/devicemaster-rts/devicemaster-rts/devicemaster-rts/devicemaster-rts/devicemaster-rts/devicemaster-rts/devicemaster-rts/devicemaster-rts/devicemaster-rts/devicemaster-rts/devicemaster-rts/devicemaster-rts/devicemaster-rts/devicemaster-rts/devicemaster-rts/devicemaster-rts/devicemaster-rts/devicemaster-rts/devicemaster-rts/devicemaster-rts/devicemaster-rts/devicemaster-rts/devicemaster-rts/devicemaster-rts/devicemaster-rts/devicemaster-rts/devicemaster-rts/devicemaster-rts/devicemaster-rts/devicemaster-rts/devicemaster-rts/devicemaster-rts/devicemaster-rts/devicemaster-rts/devicemaster-rts/devicemaster-rts/devicemaster-rts/devicemaster-rts/devicemaster-rts/devicemaster-rts/devicemaster-rts/devicemaster-rts/devicemaster-rts/devicemaster-rts/devicemaster-rts/devicemaster-rts/devicemaster-rts/devicemaster-rts/devicemaster-rts/devicemaster-rts/devicemaster-rts/devicemaster-rts/devicemaster-rts/devicemaster-rts/devicemaster-rts/devicemaster-rts/devicemaster-rts/devicemaster-rts/devicemaster-rts/devicemaster-rts/devicemaster-rts/devicemaster-rts/devicemaster-rts/devicemaster-rts/devicemaster-rts/devicemaster-rts/devicemaster-rts/devicemaster-rts/devicemaster-rts/devicemaster-rts/devicemaster-rts/devicemaster-rts/devicemaster-rts/devicemaster-rts/devicemaster-rts/devicemaster-rts/devicemaster-rts/device

- 1. Remove the four Phillips screws from the sides of the DeviceMaster RTS/LT16.
- 2. Align the bracket with the DeviceMaster RTS/LT16 and attach the bracket with the 1/4" Phillips Pan Head screws shipped in the kit.