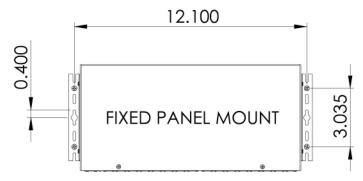

## Mounting to a Panel or Wall

You can use one of the two following options to mount the DeviceMaster RTS/LT16 on a panel or wall.